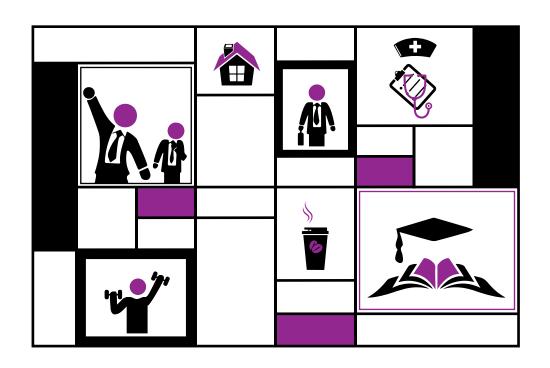

### Tailored for your business or organization

Daily messages of motivation help establish the type of culture that influences employee behavior for the better. When an employee is motivated, he or she is more productive, more passionate, and takes more pride in their work. Revitalize your workplace by subtly improving your employees' mindset and communicating your company's core values to them.

## Customized for an educational setting

Add motivational art to your school, library, university, or any other educational institution to help keep your students and staff motivated. Craft the type of culture you want among your community and remind staff, students, parents, and administration of the ideas that you think are needed to produce excellence, respect, hard work, pride, and leadership. The messages we see daily become ingrained in us, which is why it is important to sow the right seeds in our youth and those who educate them.

### Personalized for the Café, Gym, or Home

Our 'Get Inspired' Frames work equally well to create the right milieu in your home, in a gym, or in a café where people come to socialize or work. Add a stylishly presented touch of photography to brighten your space, with the messages you choose to trigger the atmosphere that suits you. Whether you would choose messages and images of love, laughter, achievement, enjoyment, or concentration, the frames blend nicely into any space and with most styles of décor. You can also decide to add a touch of color to the framed inspirations to align them with your décor.