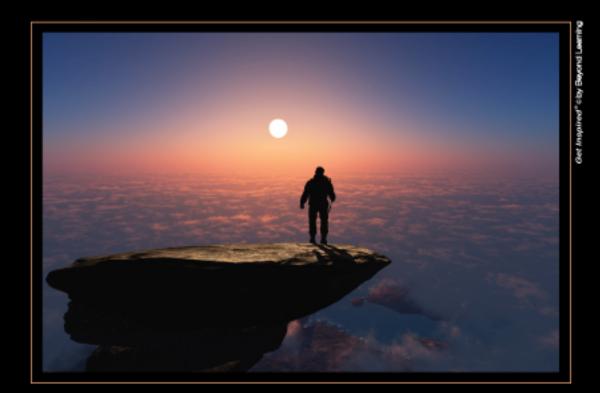

## The 'Get Inspired' Concept

Infusing a space with a touch of inspiration can renew energy, create positive attitudes, and boost productivity by motivating you, your staff, your clientele, and those with whom you share your space. We react to the things we see, and the things we see everyday shape our mindsets. For example, we know that the color blue relaxes and the color green revitalizes. Images and words also significantly affect our environment and our reaction to it.

Seeing beautifully crafted inspirational messages everyday can reinforce positive thinking and have an integral effect on well-being and motivation. Recent studies have shown that positive images can actually increase our focus by up to 10% and that positive reinforcement improves performance. So how do you create the right environment in a budget-friendly way?

Give your space a motivational makeover with the "Get Inspired" line of frames; inspirational messages coupled with stunning photography, legally procured from aspiring photographers.

These framed inspirations can boost positivity and productivity to bring about results in the workplace. The "Get Inspired" frames provide an alternative to traditional, solely aesthetic art and they are tailored to the needs of your space and the culture and values you want to foster in it.

### What can the 'Get Inspired' frames do for you?

- Communicate your organization's core values effectively and beautifully.
- Inspire people to persevere at work, reach a health goal, or even strike up a conversation with someone at the next table.
- Create a harmonious, serene, or friendly setting, with a touch of high quality photography.